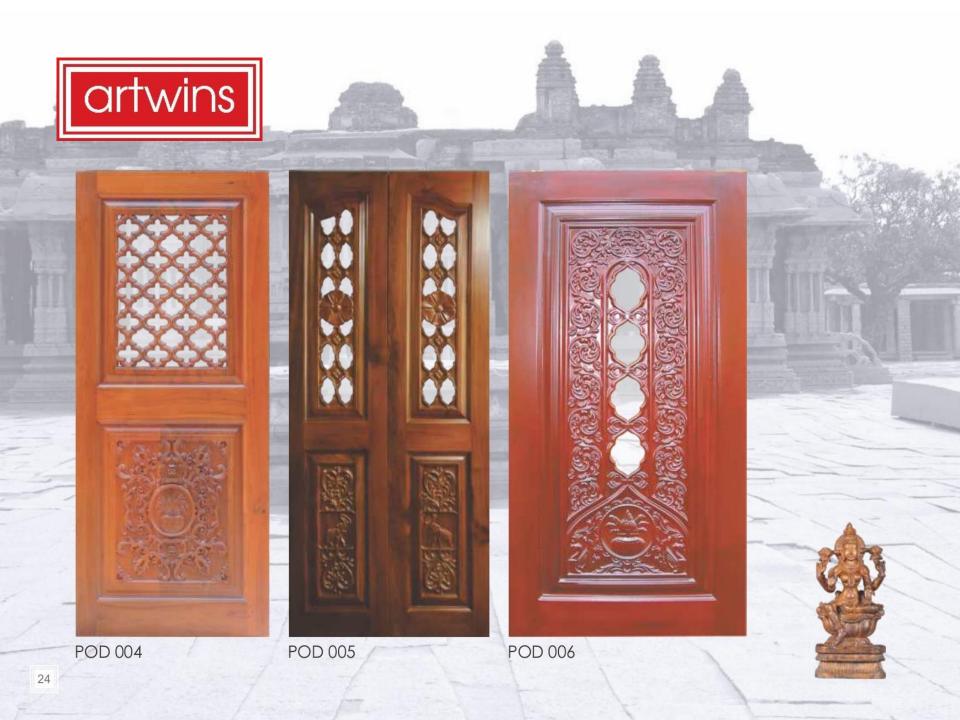

tandards**

Good quality wood is **properly sorted out**, before manufacturing.

Wood is treated to **fight termite attacks** 





The door & windows are machine manufactured by advanced machinery. The door & windows are machine finished, thus giving a very good finish. The polishes are fully water resistant, hence increasing the life of the product.







Wood is seasoned artificially in steam drying kilns with the help of latest technology.





Since the product are machine manufactured, the delivery is done on time. Hence the customer saves is precious time and energy. Joinery and dimension accuracy of products is up to mark.

#### Main Doors











MD 016















MD 039













MDD 002

Main Double Doors



#### Panel Doors













GD 004

#### Pooja Doors









# Manufacturing of WPC doors / Frames And Customised Laminated doors



WPC Doors



#### Laminated Doors







• Whereas In Market you get Doors with low density particle filled doors to reduced price with no guarantee.



• Our Laminated doors are 100% wood filled Core with guaranteed more life.







The Laminated doors are manufactured using Innovative Automated Press gear.

# Resulting in a high-quality, bubble-free surface.







Best Quality **100% Pine & Hardwood Flush Doors** are used.

Laminates used are of 1mm .



## Manufacturing of uPVC Doors/Windows



# There are two types of brands

- 1. Yash poly
- 2. Simta

#### There are 3 colours

- 1. White
- 2. Teak laminated
- 3. Golden Oak
- 4. Grey



#### **Machineries**



















#### **Casement Windows**



## *