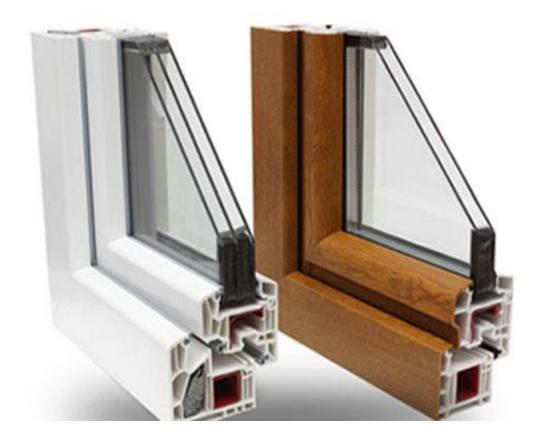

## Manufacturing of uPVC Doors/Windows

#### There are 3 colours

- 1. White
- 2. Teak laminated
- 3. Golden Oak
- 4. Grey

#### Our uPVC windows are properly **reinforced with high gauged GI sheets** to ensure more stability