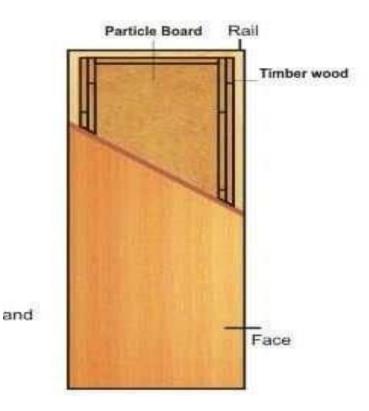

#### Laminated Doors

• Whereas In Market you get Doors with low density particle filled doors to reduced price with no guarantee.

• Our Laminated doors are 100% wood filled Core with guaranteed more life.

The Laminated doors are manufactured using Innovative Automated Press gear.

# Resulting in a high-quality, bubble-free surface.

Best Quality **100% Pine & Hardwood Flush Doors** are used.

Laminates used are of 1mm .