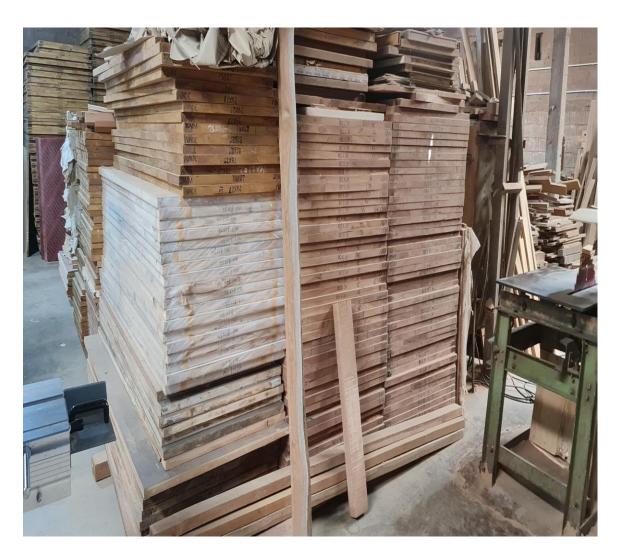

#### Abhinav Wood Industries

Situated in Belur Industrial Area, Dharwad, the Factory covers an area of 1,00,000 Sq. Ft. and an Built up Area of 30,000 Sq. Ft.

Specialized in Manufacturing solid Wooden Panel Doors & Windows, Wooden Furniture, Wooden Flooring & Wall paneling. The Company has Developed Technology, with latest German and Italian Machinery supported by Advanced Kiln Drying Seasoning System and Treatment Plant.

#### **Our Quality Standards**

Good quality wood is **properly sorted out**, before manufacturing.

Wood is treated to **fight termite attacks** 

The door & windows are machine manufactured by advanced machinery. The door & windows are machine finished, thus giving a very good finish. The polishes are fully water resistant, hence increasing the life of the product.

Wood is seasoned artificially in steam drying kilns with the help of latest technology.

Since the product are machine manufactured, the delivery is done on time. Hence the customer saves is precious time and energy. Joinery and dimension accuracy of products is up to mark.