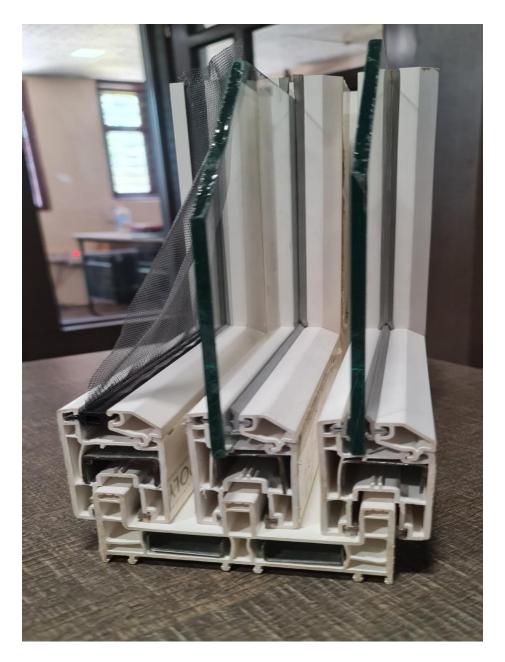

#### Our uPVC windows are properly **reinforced with high gauged GI sheets** to ensure more stability