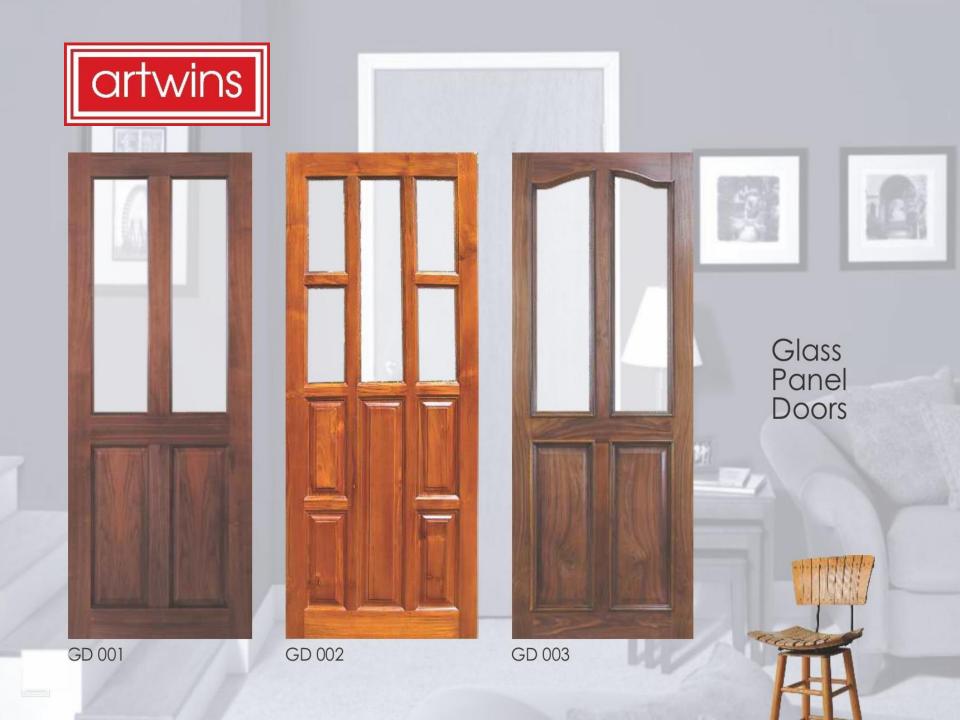

ement.









#### **Our Quality Standards**

Good quality wood is **properly sorted out**, before manufacturing.

Wood is treated to **fight termite attacks** 





The door & windows are machine manufactured by advanced machinery. The door & windows are machine finished, thus giving a very good finish. The polishes are fully water resistant, hence increasing the life of the product.







Wood is seasoned artificially in steam drying kilns with the help of latest technology.





Since the product are machine manufactured, the delivery is done on time. Hence the customer saves is precious time and energy. Joinery and dimension accuracy of products is up to mark.

#### Main Doors











MD 016















MD 039













MDD 002

Main Double Doors



#### Panel Doors













GD 004

#### Pooja Doors









# Manufacturing of WPC doors / Frames And Customised Laminated doors



WPC Doors



#### Laminated Doors







• Whereas In Market you get Doors with low density particle filled doors to reduced price with no guarantee.



• Our Laminated doors are 100% wood filled Core with guaranteed more life.







The Laminated doors are manufactured using Innovative Automated Press gear.

# Resulting in a high-quality, bubble-free surface.







Best Quality **100% Pine & Hardwood Flush Doors** are used.

Laminates used are of 1mm .



## Manufacturing of uPVC Doors/Windows



# There are two types of brands

- 1. Yash poly
- 2. Simta

#### There are 3 colours

- 1. White
- 2. Teak laminated
- 3. Golden Oak
- 4. Grey



#### **Machineries**