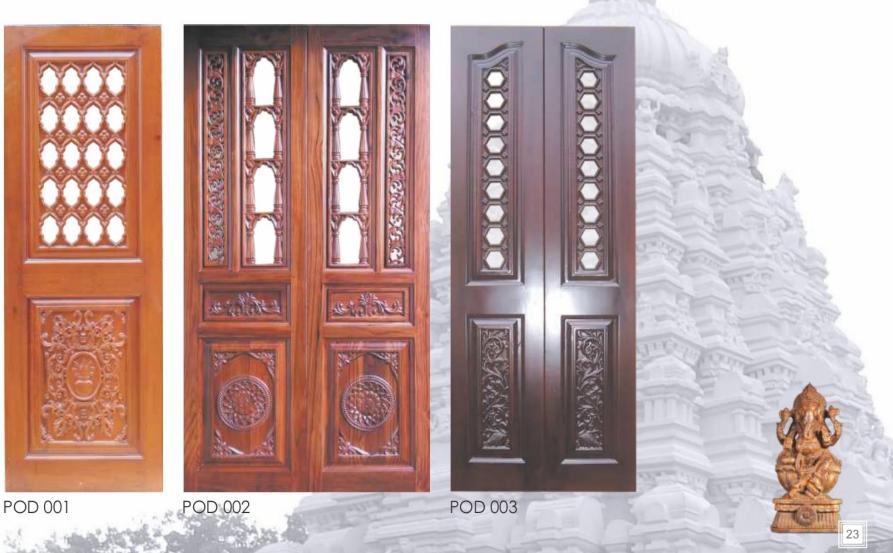

Standards**

Good quality wood is **properly sorted out**, before manufacturing.

Wood is treated to **fight termite attacks** 





The door & windows are machine manufactured by advanced machinery. The door & windows are machine finished, thus giving a very good finish. The polishes are fully water resistant, hence increasing the life of the product.







Wood is seasoned artificially in steam drying kilns with the help of latest technology.





Since the product are machine manufactured, the delivery is done on time. Hence the customer saves is precious time and energy. Joinery and dimension accuracy of products is up to mark.

#### Main Doors











MD 016















MD 039













MDD 002

Main Double Doors



#### Panel Doors













GD 004

#### Pooja Doors









# Manufacturing of WPC doors / Frames And Customised Laminated doors



WPC Doors



#### Laminated Doors







• Whereas In Market you get Doors with low density particle filled doors to reduced price with no guarantee.



• Our Laminated doors are 100% wood filled Core with guaranteed more life.







The Laminated doors are manufactured using Innovative Automated Press gear.

# Resulting in a high-quality, bubble-free surface.







Best Quality **100% Pine & Hardwood Flush Doors** are used.

Laminates used are of 1mm .



## Manufacturing of uPVC Doors/Windows



# There are two types of brands

- 1. Yash poly
- 2. Simta

#### There are 3 colours

- 1. White
- 2. Teak laminated
- 3. Golden Oak
- 4. Grey



#### **Machineries**



















#### **Casement Windows**



##