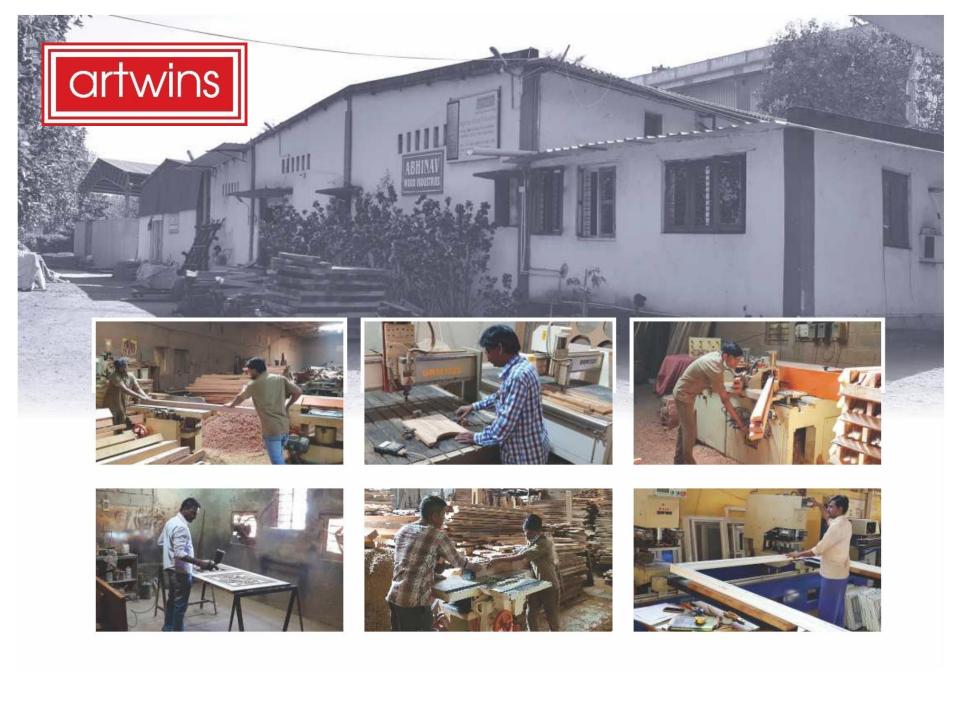

#### Abhinav Wood Industries

Situated in Belur Industrial Area, Dharwad, the Factory covers an area of 1,00,000 Sq. Ft. and an Built up Area of 30,000 Sq. Ft.

Specialized in Manufacturing solid Wooden Panel Doors & Windows, Wooden Furniture, Wooden Flooring & Wall paneling. The Company has Developed Technology, with latest German and Italian Machinery supported by Advanced Kiln Drying Seasoning System and Treatment Plant.

Abhinav Wood Industries holds an Experience of more than 25 Years. The Company has earned a good Name in the Market for its proper Customer Service & Satisfaction All the Credit goes to the beloved Customers who have associated with the Company to reach the Goal by their precious Feedbacks and Encouragement.