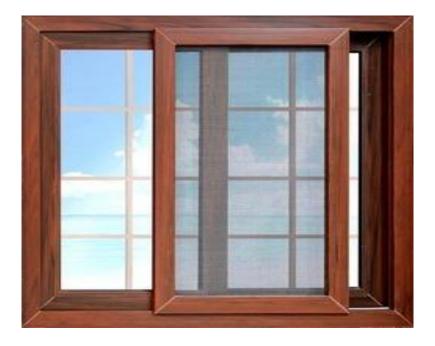

## **Sliding Doors/Windows**

Casement Windows And Sliding Windows are most commonly used windows