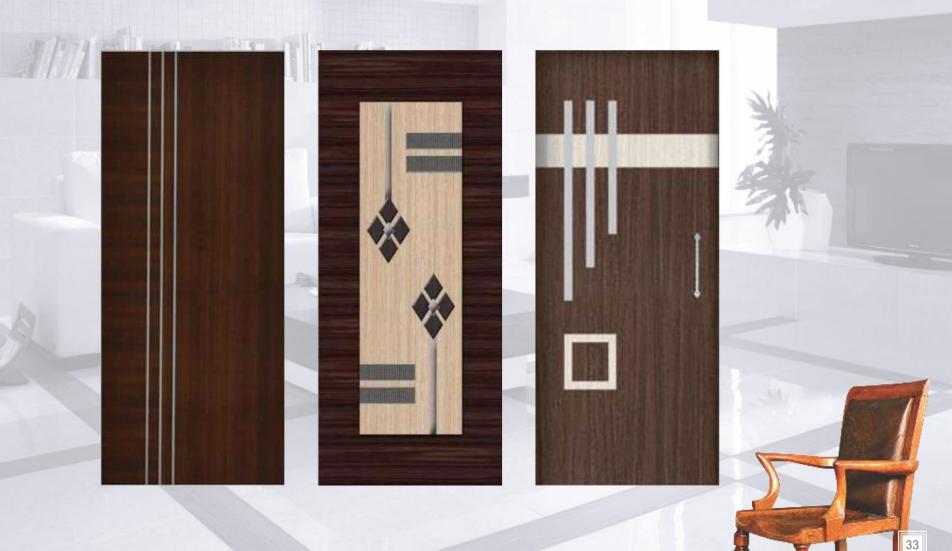

#### Laminated Doors

• Whereas In Market you get Doors with low density particle filled doors to reduced price with no guarantee.

• Our Laminated doors are 100% wood filled Core with guaranteed more life.

The Laminated doors are manufactured using Innovative Automated Press gear.

# Resulting in a high-quality, bubble-free surface.

Best Quality **100% Pine & Hardwood Flush Doors** are used.

Laminates used are of 1mm .