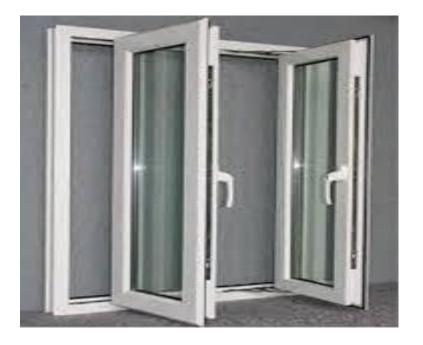

#### **Casement Windows**

## **Sliding Doors/Windows**

Casement Windows And Sliding Windows are most commonly used windows