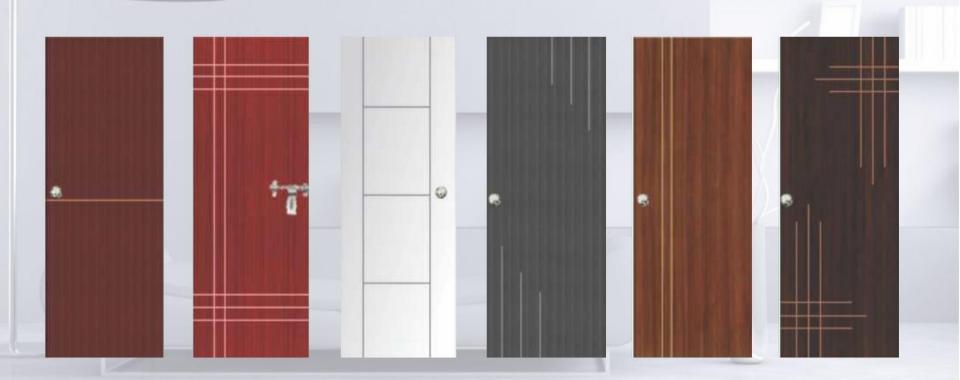

#### Laminated Doors

• Whereas In Market you get Doors with low density particle filled doors to reduced price with no guarantee.

• Our Laminated doors are 100% wood filled Core with guaranteed more life.

The Laminated doors are manufactured using Innovative Automated Press gear.

# Resulting in a high-quality, bubble-free surface.

Best Quality **100% Pine & Hardwood Flush Doors** are used.

Laminates used are of 1mm .