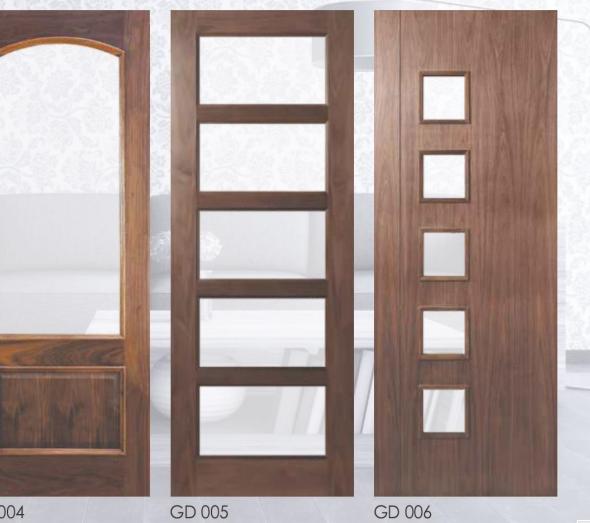

t.









#### **Our Quality Standards**

Good quality wood is **properly sorted out**, before manufacturing.

Wood is treated to **fight termite attacks** 





The door & windows are machine manufactured by advanced machinery. The door & windows are machine finished, thus giving a very good finish. The polishes are fully water resistant, hence increasing the life of the product.







Wood is seasoned artificially in steam drying kilns with the help of latest technology.





Since the product are machine manufactured, the delivery is done on time. Hence the customer saves is precious time and energy. Joinery and dimension accuracy of products is up to mark.

#### Main Doors











MD 016















MD 039













MDD 002

Main Double Doors



#### Panel Doors













GD 004

#### Pooja Doors









# Manufacturing of WPC doors / Frames And Customised Laminated doors



WPC Doors



#### Laminated Doors







• Whereas In Market you get Doors with low density particle filled doors to reduced price with no guarantee.



• Our Laminated doors are 100% wood filled Core with guaranteed more life.







The Laminated doors are manufactured using Innovative Automated Press gear.

# Resulting in a high-quality, bubble-free surface.







Best Quality **100% Pine & Hardwood Flush Doors** are used.

Laminates used are of 1mm .



## Manufacturing of uPVC Doors/Windows



# There are two types of brands

- 1. Yash poly
- 2. Simta

#### There are 3 colours

- 1. White
- 2. Teak laminated
- 3. Golden Oak
- 4. Grey



#### **Machineries**



















#